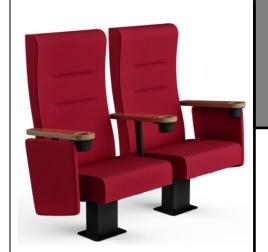

Mars

Cinema

- Constructed based on metal frame
- Contemporary design
- Highest ergonomic
- Minimized welding process
- Weight advantage
- Modular production technology
- Accessory variations

Mars

Cinema

# Auditorium Seating System Mars New Generation Cinema Seat

Industrial Design And Modular Technology

Mars

Cinema