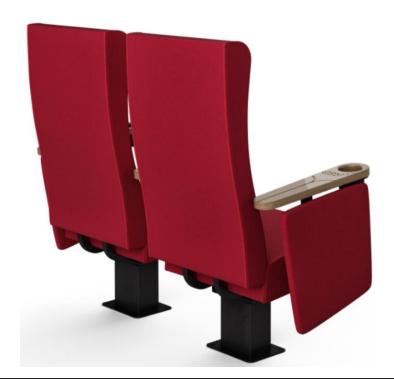

Mars

Cinema

- Constructed based on metal frame
- Contemporary design
- Highest ergonomic
- Minimized welding process
- Weight advantage
- Modular production technology
- Accessory variations

Mars

Cinema

# Auditorium Seating System Mars New Generation Cinema Seat

Industrial Design And Modular Technology

Mars

Cinema

# Auditorium Seating System Mars New Generation Cinema Seat

Main Dimensions Of The Seat

Mars

Cinema

| Pos | Description               | Standard | Optional |
|-----|---------------------------|----------|----------|
| 1   | Fixed Backrest            | Standard | -        |
| 2   | 500mm Backrest Foam Width | Standard |          |
| 3   | 500mm Seat Cushion Width  | Standard |          |
| 4   | Fixed Armrest             | Standard |          |
| 5   | Center Leg Fixation       | Standard |          |
| 6   | Back Reclining Function   |          | Optional |
| 7   | Box Type Armrest          |          | Optional |
| 8   | USB Application           |          | Optional |