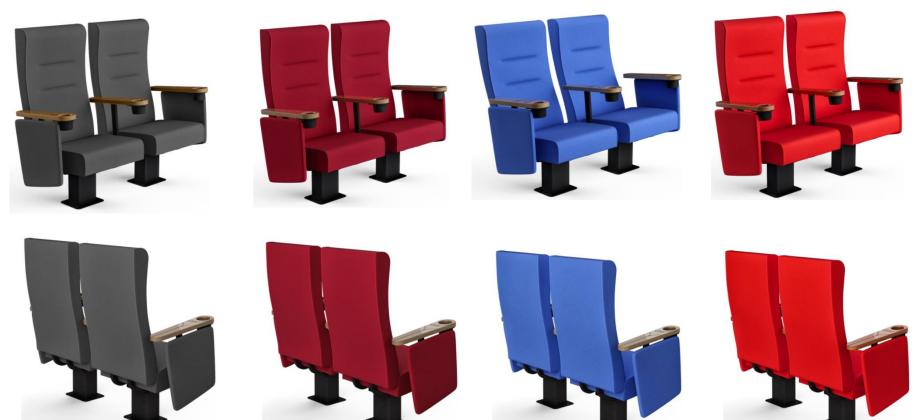

Mars

Cinema

- Constructed based on metal frame
- Contemporary design
- Highest ergonomic
- Minimized welding process
- Weight advantage
- Modular production technology
- Accessory variations

Mars

Cinema

# Auditorium Seating System Mars New Generation Cinema Seat

Industrial Design And Modular Technology

Mars

Cinema

# Auditorium Seating System Mars New Generation Cinema Seat

Main Dimensions Of The Seat

Mars

Cinema

| Pos | Description               | Standard | Optional |
|-----|---------------------------|----------|----------|
| 1   | Fixed Backrest            | Standard | -        |
| 2   | 500mm Backrest Foam Width | Standard |          |
| 3   | 500mm Seat Cushion Width  | Standard |          |
| 4   | Fixed Armrest             | Standard |          |
| 5   | Center Leg Fixation       | Standard |          |
| 6   | Back Reclining Function   |          | Optional |
| 7   | Box Type Armrest          |          | Optional |
| 8   | USB Application           |          | Optional |

Mars

Cinema

**Upholstery Variations** 

New thinks new advantages...

Yení fikírler, yení firsatlar...

THANK YOU

Prepared by Teknotrim Sales & Marketing Department and date is 01.01.2021

All rights are reserved and in case of duplication or copying of the information provided on the presentation without getting permission from TEKNOTRIM, he keeps the official rights to refer a court.