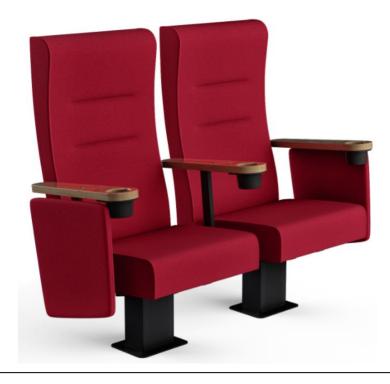

Mars

Cinema

- Constructed based on metal frame
- Contemporary design
- Highest ergonomic
- Minimized welding process
- Weight advantage
- Modular production technology
- Accessory variations

Mars

Cinema

# Auditorium Seating System Mars New Generation Cinema Seat

Industrial Design And Modular Technology

Mars

Cinema

# Auditorium Seating System Mars New Generation Cinema Seat

Main Dimensions Of The Seat

Mars

Cinema

| Pos | Description               | Standard | Optional |
|-----|---------------------------|----------|----------|
| 1   | Fixed Backrest            | Standard | -        |
| 2   | 500mm Backrest Foam Width | Standard |          |
| 3   | 500mm Seat Cushion Width  | Standard |          |
| 4   | Fixed Armrest             | Standard |          |
| 5   | Center Leg Fixation       | Standard |          |
| 6   | Back Reclining Function   |          | Optional |
| 7   | Box Type Armrest          |          | Optional |
| 8   | USB Application           |          | Optional |