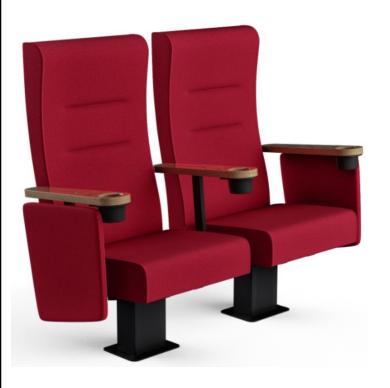

Mars

Cinema

- Constructed based on metal frame
- Contemporary design
- Highest ergonomic
- Minimized welding process
- Weight advantage
- Modular production technology
- Accessory variations

Mars

Cinema

# Auditorium Seating System Mars New Generation Cinema Seat

Industrial Design And Modular Technology

Mars

Cinema