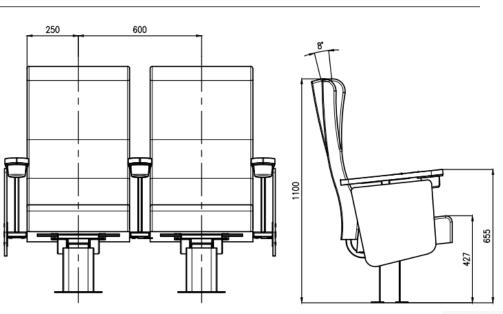

# Auditorium Seating System Mars New Generation Cinema Seat

Main Dimensions Of The Seat

Mars

Cinema

| Pos | Description               | Standard | Optional |
|-----|---------------------------|----------|----------|
| 1   | Fixed Backrest            | Standard | -        |
| 2   | 500mm Backrest Foam Width | Standard |          |
| 3   | 500mm Seat Cushion Width  | Standard |          |
| 4   | Fixed Armrest             | Standard |          |
| 5   | Center Leg Fixation       | Standard |          |
| 6   | Back Reclining Function   |          | Optional |
| 7   | Box Type Armrest          |          | Optional |
| 8   | USB Application           |          | Optional |