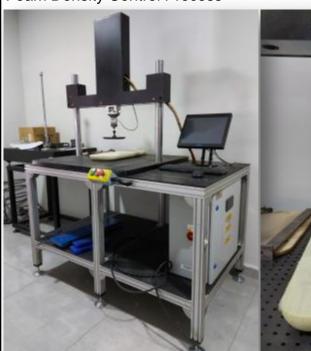

### Foam Density Control Process

The foam density control machine has been designed and produced by our group company of TEKNOROB for our laboratory.

Hereby holding this machinery, we can make density control in prototype, pre-serial and serial phase of the product in various periods and all datas have been reported and followed up by our Quality Department regularly.

The foam density control machine is controlled , tested and funded due to it is considered as a national technology by The Scientific And Technological Research Council Of Turkey. The machinery is also patented by TEKNOROB.