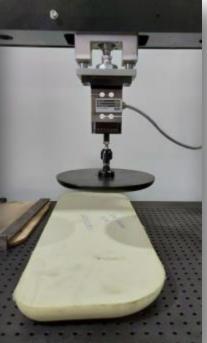

### Foam Density Control Process

The foam density control machine has been designed and produced by our group company of TEKNOROB for our laboratory.

Hereby holding this machinery, we can make density control in prototype, pre-serial and serial phase of the product in various periods and all datas have been reported and followed up by our Quality Department regularly.

The foam density control machine is controlled , tested and funded due to it is considered as a national technology by The Scientific And Technological Research Council Of Turkey. The machinery is also patented by TEKNOROB.