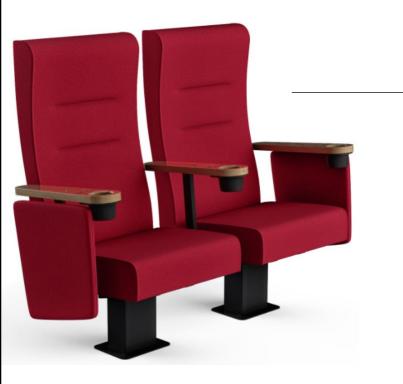

Mars

Cinema

- Constructed based on metal frame
- Contemporary design
- Highest ergonomic
- Minimized welding process
- Weight advantage
- Modular production technology
- Accessory variations

Mars

Cinema

# Auditorium Seating System Mars New Generation Cinema Seat

Industrial Design And Modular Technology

Mars

Cinema

# Auditorium Seating System Mars New Generation Cinema Seat

Main Dimensions Of The Seat

Mars

Cinema

| Pos | Description               | Standard | Optional |
|-----|---------------------------|----------|----------|
| 1   | Fixed Backrest            | Standard | -        |
| 2   | 500mm Backrest Foam Width | Standard |          |
| 3   | 500mm Seat Cushion Width  | Standard |          |
| 4   | Fixed Armrest             | Standard |          |
| 5   | Center Leg Fixation       | Standard |          |
| 6   | Back Reclining Function   |          | Optional |
| 7   | Box Type Armrest          |          | Optional |
| 8   | USB Application           |          | Optional |