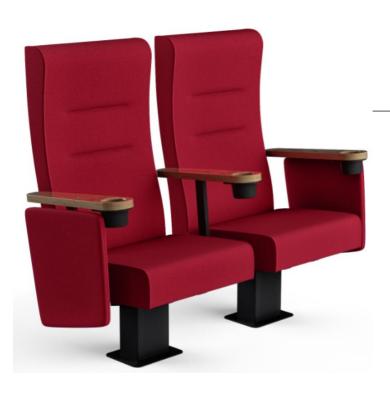

Mars

Cinema

- Constructed based on metal frame
- Contemporary design
- Highest ergonomic
- Minimized welding process
- Weight advantage
- Modular production technology
- Accessory variations

Mars

Cinema

# Auditorium Seating System Mars New Generation Cinema Seat

Industrial Design And Modular Technology

Mars

Cinema

# Auditorium Seating System Mars New Generation Cinema Seat

Main Dimensions Of The Seat

Mars

Cinema

| Pos | Description               | Standard | Optional |
|-----|---------------------------|----------|----------|
| 1   | Fixed Backrest            | Standard | -        |
| 2   | 500mm Backrest Foam Width | Standard |          |
| 3   | 500mm Seat Cushion Width  | Standard |          |
| 4   | Fixed Armrest             | Standard |          |
| 5   | Center Leg Fixation       | Standard |          |
| 6   | Back Reclining Function   |          | Optional |
| 7   | Box Type Armrest          |          | Optional |
| 8   | USB Application           |          | Optional |