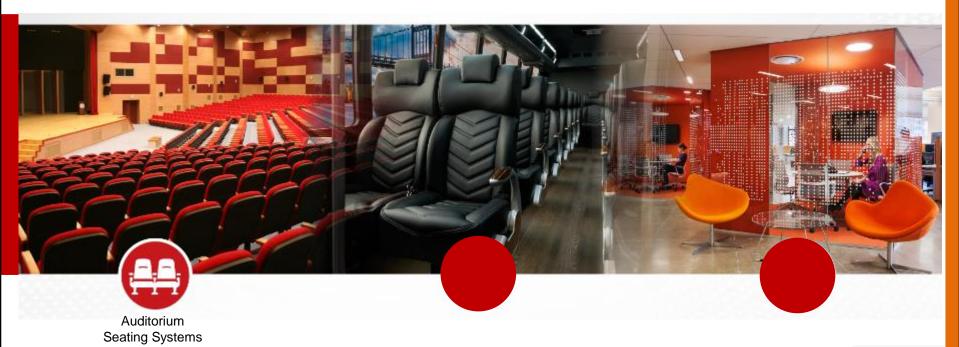

New thinks new advantages...

Yení fikírler, yení firsatlar...

Mars

Cinema Seat

Prepared by Teknotrim Sales & Marketing Department and date is 01.01.2021

**Company Location** 

- ✓ As Teknotrim , we produce seating system in 6.000m² closed production area
- ✓ We have welding , foaming , molding , stamping , profile bending , cutting , sewing , final assembly workshops with incoming and outgoing storages.
- ✓ With all necessary production lines and machineries, we are completely integrated Corporation.

Mars

Cinema

- Constructed based on metal frame
- Contemporary design
- Highest ergonomic
- Minimized welding process
- Weight advantage
- Modular production technology
- Accessory variations

Mars

Cinema

# Auditorium Seating System Mars New Generation Cinema Seat

Industrial Design And Modular Technology

Mars

Cinema