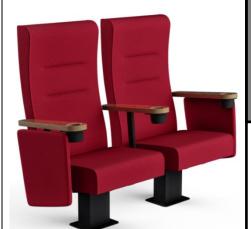

Mars

Cinema

- Constructed based on metal frame
- Contemporary design
- Highest ergonomic
- Minimized welding process
- Weight advantage
- Modular production technology
- Accessory variations

Mars

Cinema

# Auditorium Seating System Mars New Generation Cinema Seat

Industrial Design And Modular Technology

Mars

Cinema

# Auditorium Seating System Mars New Generation Cinema Seat

Main Dimensions Of The Seat

Mars

Cinema

| Pos | Description               | Standard | Optional |
|-----|---------------------------|----------|----------|
| 1   | Fixed Backrest            | Standard | -        |
| 2   | 500mm Backrest Foam Width | Standard |          |
| 3   | 500mm Seat Cushion Width  | Standard |          |
| 4   | Fixed Armrest             | Standard |          |
| 5   | Center Leg Fixation       | Standard |          |
| 6   | Back Reclining Function   |          | Optional |
| 7   | Box Type Armrest          |          | Optional |
| 8   | USB Application           |          | Optional |