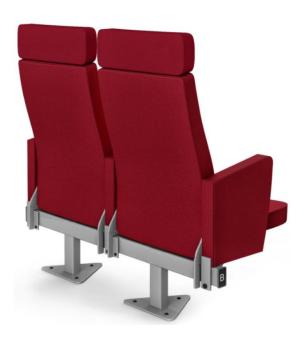

Sky

Conference

- Constructed based on metal frame
- Contemporary design
- Highest ergonomic
- Minimized welding process
- Weight advantage
- Modular production technology
- Accessory variations

Sky

Conference

# Auditorium Seating System SKY New Generation Conference Seat

Industrial Design And Modular Technology

Sky

Conference

### Auditorium Seating System SKY New Generation Conference Seat