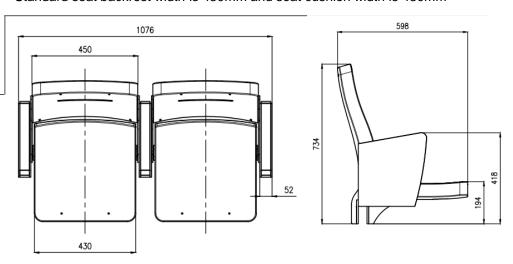

#### Main Dimensions Of The Seat

#### Standard seat backrest width is 450mm and seat cushion width is 430mm

Total width of the armrest is 52mm. But it can be made narrow or wider than standard width according to customer request.