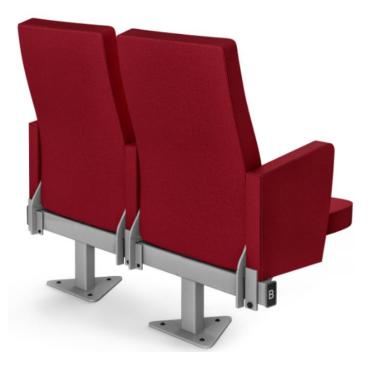

Sky

Conference

- Constructed based on metal frame
- Contemporary design
- Highest ergonomic
- Minimized welding process
- Weight advantage
- Modular production technology
- Accessory variations

Sky

Conference

# teknotrim

Auditorium Seating System Solutions

Sky

Conference

| Pos | Description                                             | Standard | Optional |
|-----|---------------------------------------------------------|----------|----------|
| 1   | Fixed Backrest                                          | Standard | -        |
| 2   | 450 mm backrest foam and 430 mm seat cushion foam width | Standard |          |
| 3   | Fixed Armrest                                           | Standard |          |
| 4   | Upward foldable seat cushion                            | Standard |          |
| 5   | Centered leg floor fixation                             | Standard |          |
| 6   | Wooden cover application on the armrest                 |          | Optional |
| 7   | Cup holder application integrated to the armrest        |          | Optional |
| 8   | Additional Headrest Adaptation                          |          | Optional |
| 9   | Table for notes coming out from the side armrest        |          | Optional |
| 10  | USB and 220V socket Application                         |          | Optional |