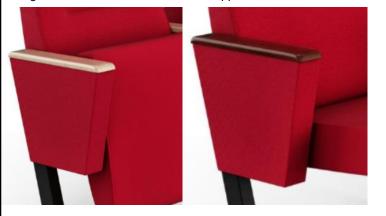

#### **Accessory Variations**

Light or maun wooden cover can be applied on the armrest

Light or maun wooden cover can be applied instead of trimmed side wall of the armrest. Trimming can be made by artificial , original or any kind of fabric as a customized solution

Total width of the armrest is 52mm. But it can be made narrow or wider than standard width according to customer request.