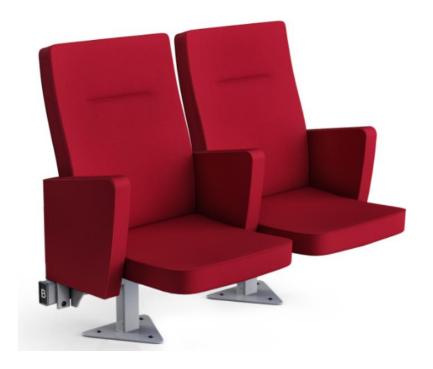

Sky

Conference

- Constructed based on metal frame
- Contemporary design
- Highest ergonomic
- Minimized welding process
- Weight advantage
- Modular production technology
- Accessory variations

Sky

Conference

# Auditorium Seating System SKY New Generation Conference Seat

Industrial Design And Modular Technology

Sky

Conference

# teknotrim

Auditorium Seating System Solutions

Sky

Conference

| Pos | Description                                             | Standard | Optional |
|-----|---------------------------------------------------------|----------|----------|
| 1   | Fixed Backrest                                          | Standard | -        |
| 2   | 450 mm backrest foam and 430 mm seat cushion foam width | Standard |          |
| 3   | Fixed Armrest                                           | Standard |          |
| 4   | Upward foldable seat cushion                            | Standard |          |
| 5   | Centered leg floor fixation                             | Standard |          |
| 6   | Wooden cover application on the armrest                 |          | Optional |
| 7   | Cup holder application integrated to the armrest        |          | Optional |
| 8   | Additional Headrest Adaptation                          |          | Optional |
| 9   | Table for notes coming out from the side armrest        |          | Optional |
| 10  | USB and 220V socket Application                         |          | Optional |