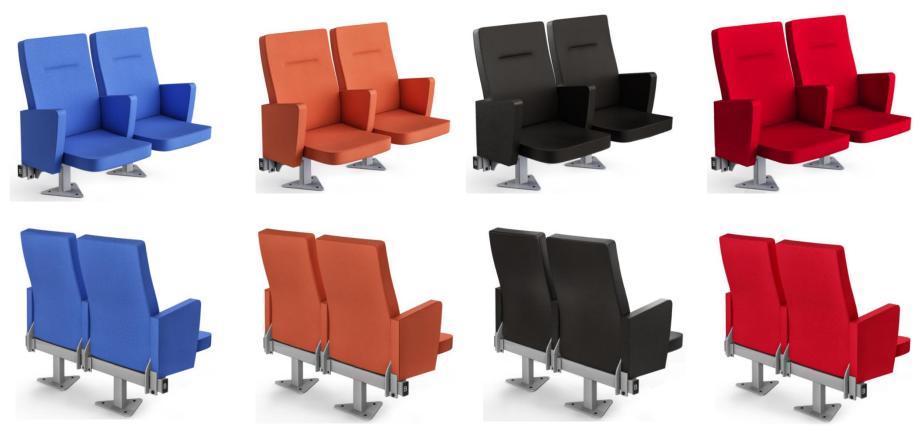

# teknotrim

Auditorium Seating System Solutions

Sky

Conference

| Pos | Description                                             | Standard | Optional |
|-----|---------------------------------------------------------|----------|----------|
| 1   | Fixed Backrest                                          | Standard | -        |
| 2   | 450 mm backrest foam and 430 mm seat cushion foam width | Standard |          |
| 3   | Fixed Armrest                                           | Standard |          |
| 4   | Upward foldable seat cushion                            | Standard |          |
| 5   | Centered leg floor fixation                             | Standard |          |
| 6   | Wooden cover application on the armrest                 |          | Optional |
| 7   | Cup holder application integrated to the armrest        |          | Optional |
| 8   | Additional Headrest Adaptation                          |          | Optional |
| 9   | Table for notes coming out from the side armrest        |          | Optional |
| 10  | USB and 220V socket Application                         |          | Optional |

#### **Accessory Variations**

Light or maun wooden cover can be applied on the armrest

Light or maun wooden cover can be applied instead of trimmed side wall of the armrest. Trimming can be made by artificial , original or any kind of fabric as a customized solution

Total width of the armrest is 52mm. But it can be made narrow or wider than standard width according to customer request.

#### Seat number application

Seat number application and row number «button» can be applied on side wall of the armrest , lower surface of the seat cushion or aisle side of the chassis

Sky

Conference