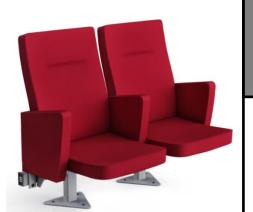

Sky

Conference

- Constructed based on metal frame
- Contemporary design
- Highest ergonomic
- Minimized welding process
- Weight advantage
- Modular production technology
- Accessory variations

Sky

Conference

# Auditorium Seating System SKY New Generation Conference Seat

Industrial Design And Modular Technology

Sky

Conference

### Auditorium Seating System SKY New Generation Conference Seat