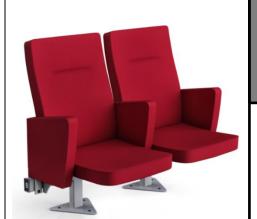

Sky

Conference

- Constructed based on metal frame
- Contemporary design
- Highest ergonomic
- Minimized welding process
- Weight advantage
- Modular production technology
- Accessory variations

Sky

Conference

# Auditorium Seating System SKY New Generation Conference Seat

Industrial Design And Modular Technology

Sky

Conference

### Auditorium Seating System SKY New Generation Conference Seat