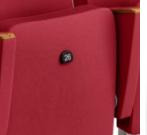

#### Seat number application

Seat number application and row number «button» can be applied on side wall of the armrest , lower surface of the seat cushion or aisle side of the chassis

Sky

Conference