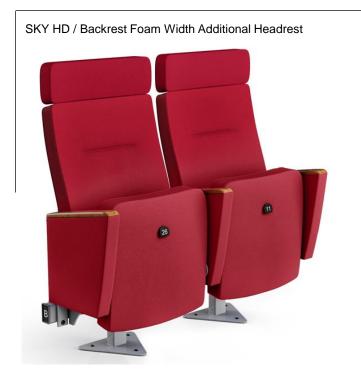

## Auditorium Seating System Sky New Generation Conference Seat

Accessory Variations / Additional Headrest Application

Sky

Conference

# Auditorium Seating System Sky New Generation Conference Seat

Accessory Variations / Additional Headrest Application

SKY HD

SKY HD / Backrest Foam Width Additional Headrest

Sky

Conference