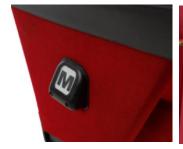

#### **Accessory Variations**

Light or maun wooden cover can be applied on the armrest

Light or maun wooden cover can be applied instead of trimmed side wall of the armrest. Trimming can be made by artificial , original or any kind of fabric as a customized solution

Total width of the armrest is 52mm. But it can be made narrow or wider than standard width according to customer request.