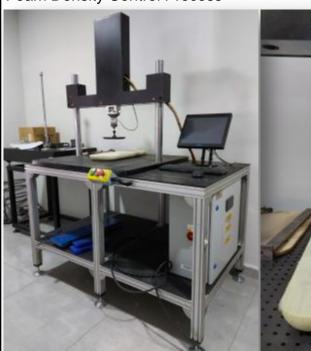

#### Foam Density Control Process

The foam density control machine has been designed and produced by our group company of TEKNOROB for our laboratory.

Hereby holding this machinery, we can make density control in prototype, pre-serial and serial phase of the product in various periods and all datas have been reported and followed up by our Quality Department regularly.

The foam density control machine is controlled , tested and funded due to it is considered as a national technology by The Scientific And Technological Research Council Of Turkey. The machinery is also patented by TEKNOROB.