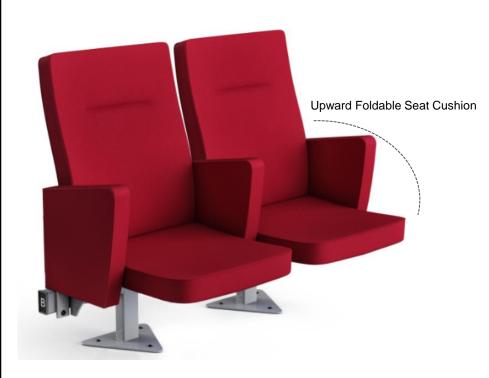

# teknotrim

Auditorium Seating System Solutions

Sky

Conference

| Pos | Description                                             | Standard | Optional |
|-----|---------------------------------------------------------|----------|----------|
| 1   | Fixed Backrest                                          | Standard | -        |
| 2   | 450 mm backrest foam and 430 mm seat cushion foam width | Standard |          |
| 3   | Fixed Armrest                                           | Standard |          |
| 4   | Upward foldable seat cushion                            | Standard |          |
| 5   | Centered leg floor fixation                             | Standard |          |
| 6   | Wooden cover application on the armrest                 |          | Optional |
| 7   | Cup holder application integrated to the armrest        |          | Optional |
| 8   | Additional Headrest Adaptation                          |          | Optional |
| 9   | Table for notes coming out from the side armrest        |          | Optional |
| 10  | USB and 220V socket Application                         |          | Optional |