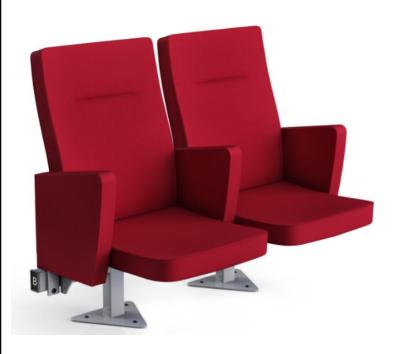

Sky

Conference

- Constructed based on metal frame
- Contemporary design
- Highest ergonomic
- Minimized welding process
- Weight advantage
- Modular production technology
- Accessory variations

Sky

Conference

# Auditorium Seating System SKY New Generation Conference Seat

Industrial Design And Modular Technology

Sky

Conference

### Auditorium Seating System SKY New Generation Conference Seat