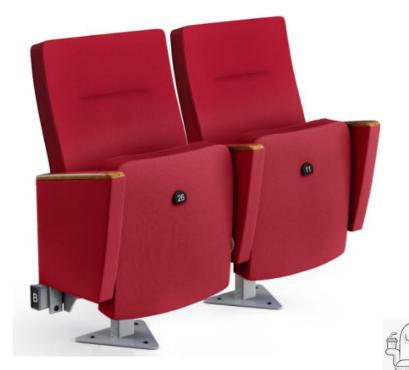

#### Seat number application

Seat number application and row number «button» can be applied on side wall of the armrest , lower surface of the seat cushion or aisle side of the chassis

Sky

Conference