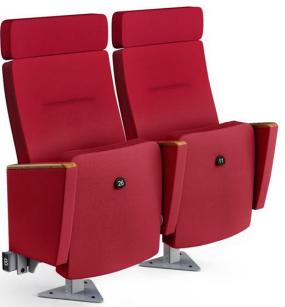

## Auditorium Seating System Sky New Generation Conference Seat

Accessory Variations / Additional Headrest Application

Sky

Conference

# Auditorium Seating System Sky New Generation Conference Seat

Accessory Variations / Additional Headrest Application

SKY HD

SKY HD / Backrest Foam Width Additional Headrest

Sky

Conference