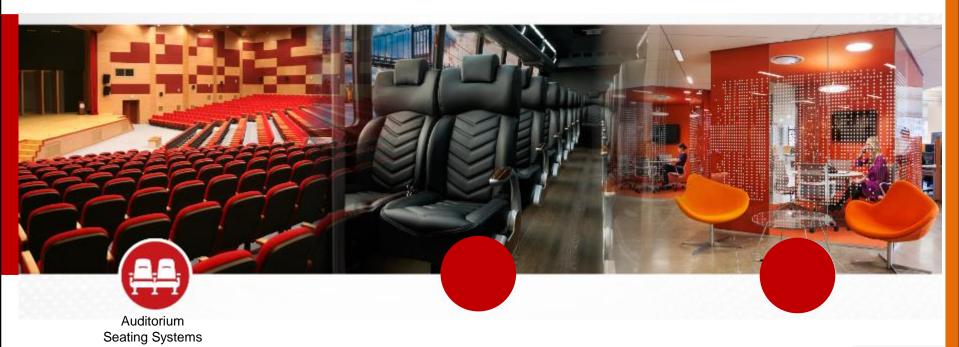

# Auditorium Seating System SKY New Generation Conference Seat

Industrial Design And Modular Technology

Sky

Conference

### Auditorium Seating System SKY New Generation Conference Seat