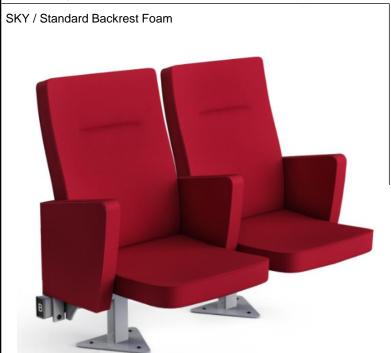

Sky

Conference

- Constructed based on metal frame
- Contemporary design
- Highest ergonomic
- Minimized welding process
- Weight advantage
- Modular production technology
- Accessory variations

Sky

Conference

# Auditorium Seating System SKY New Generation Conference Seat

Industrial Design And Modular Technology

Sky

Conference

### Auditorium Seating System SKY New Generation Conference Seat

#### Standard seat backrest width is 450mm and seat cushion width is 430mm

# teknotrim

Auditorium Seating System Solutions

Sky

Conference

| Pos | Description                                             | Standard | Optional |
|-----|---------------------------------------------------------|----------|----------|
| 1   | Fixed Backrest                                          | Standard | -        |
| 2   | 450 mm backrest foam and 430 mm seat cushion foam width | Standard |          |
| 3   | Fixed Armrest                                           | Standard |          |
| 4   | Upward foldable seat cushion                            | Standard |          |
| 5   | Centered leg floor fixation                             | Standard |          |
| 6   | Wooden cover application on the armrest                 |          | Optional |
| 7   | Cup holder application integrated to the armrest        |          | Optional |
| 8   | Additional Headrest Adaptation                          |          | Optional |
| 9   | Table for notes coming out from the side armrest        |          | Optional |
| 10  | USB and 220V socket Application                         |          | Optional |