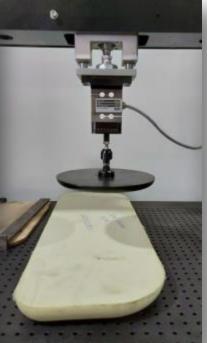

#### Foam Density Control Process

The foam density control machine has been designed and produced by our group company of TEKNOROB for our laboratory.

Hereby holding this machinery, we can make density control in prototype, pre-serial and serial phase of the product in various periods and all datas have been reported and followed up by our Quality Department regularly.

The foam density control machine is controlled , tested and funded due to it is considered as a national technology by The Scientific And Technological Research Council Of Turkey. The machinery is also patented by TEKNOROB.