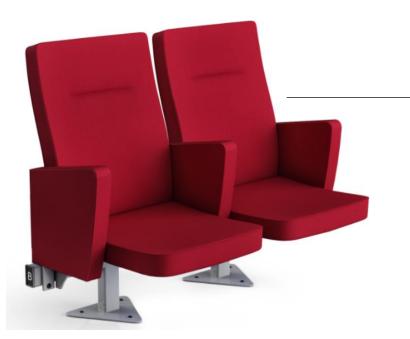

Sky

Conference

- Constructed based on metal frame
- Contemporary design
- Highest ergonomic
- Minimized welding process
- Weight advantage
- Modular production technology
- Accessory variations

Sky

Conference

# Auditorium Seating System SKY New Generation Conference Seat

Industrial Design And Modular Technology

Sky

Conference

### Auditorium Seating System SKY New Generation Conference Seat