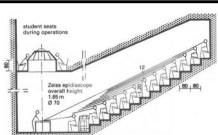

#### Main Dimensions Of The Seat

#### Standard seat backrest width is 450mm and seat cushion width is 430mm