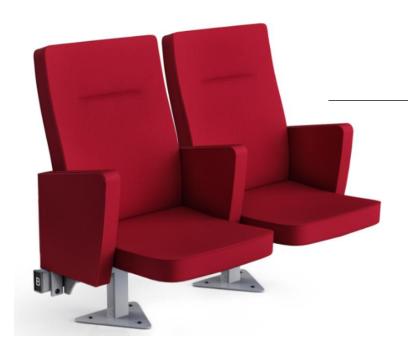

Sky

Conference

- Constructed based on metal frame
- Contemporary design
- Highest ergonomic
- Minimized welding process
- Weight advantage
- Modular production technology
- Accessory variations

Sky

Conference

# Auditorium Seating System SKY New Generation Conference Seat

Industrial Design And Modular Technology

Sky

Conference

### Auditorium Seating System SKY New Generation Conference Seat

#### Standard seat backrest width is 450mm and seat cushion width is 430mm

# teknotrim

Auditorium Seating System Solutions

Sky

Conference

| Pos | Description                                             | Standard | Optional |
|-----|---------------------------------------------------------|----------|----------|
| 1   | Fixed Backrest                                          | Standard | -        |
| 2   | 450 mm backrest foam and 430 mm seat cushion foam width | Standard |          |
| 3   | Fixed Armrest                                           | Standard |          |
| 4   | Upward foldable seat cushion                            | Standard |          |
| 5   | Centered leg floor fixation                             | Standard |          |
| 6   | Wooden cover application on the armrest                 |          | Optional |
| 7   | Cup holder application integrated to the armrest        |          | Optional |
| 8   | Additional Headrest Adaptation                          |          | Optional |
| 9   | Table for notes coming out from the side armrest        |          | Optional |
| 10  | USB and 220V socket Application                         |          | Optional |