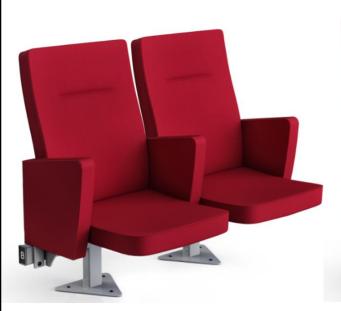

### Auditorium Seating System SKY New Generation Conference Seat

Modular Technology For Functionality

Sky

Conference

#### **Accessory Variations**

Light or maun wooden cover can be applied on the armrest

Light or maun wooden cover can be applied instead of trimmed side wall of the armrest. Trimming can be made by artificial , original or any kind of fabric as a customized solution

Total width of the armrest is 52mm. But it can be made narrow or wider than standard width according to customer request.

#### Seat number application

Seat number application and row number «button» can be applied on side wall of the armrest , lower surface of the seat cushion or aisle side of the chassis

Sky

Conference