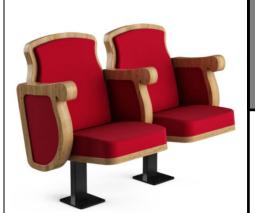

Artem

Conference

- Constructed based on metal frame
- Contemporary design
- Highest ergonomic
- Minimized welding process
- Weight advantage
- Modular production technology
- Accessory variations

Artem

Conference

Auditorium Seating System
ARTEM New Generation Conference Seat

Industrial Design And Modular Technology

Artem

Conference

# Auditorium Seating System ARTEM New Generation Conference Seat

Main Dimensions Of The Seat

Standard seat backrest width is 450mm and seat cushion width is 430mm

teknotrim

Auditorium Seating System Solutions

#### Artem

Conference

| Pos | Description                                 | Standard | Optional |
|-----|---------------------------------------------|----------|----------|
| 1   | Fixed Backrest                              | Standard | -        |
| 2   | 450 mm backrest and seat cushion foam width | Standard |          |
| 3   | Fixed Armrest                               | Standard |          |
| 4   | Fixed seat cushion                          | Standard |          |
| 5   | Centered leg floor fixation                 | Standard |          |
| 6   | Upward foldable seat cushion                |          | Optional |
| 7   | USB and 220V socket Application             |          | Optional |