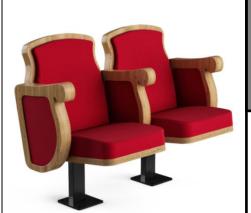

Artem

Conference

- Constructed based on metal frame
- Contemporary design
- Highest ergonomic
- Minimized welding process
- Weight advantage
- Modular production technology
- Accessory variations

Artem

Conference

Auditorium Seating System
ARTEM New Generation Conference Seat

Industrial Design And Modular Technology

Artem

Conference

# Auditorium Seating System ARTEM New Generation Conference Seat

Main Dimensions Of The Seat

Standard seat backrest width is 450mm and seat cushion width is 430mm

teknotrim

Auditorium Seating System Solutions

#### Artem

Conference

| Pos | Description                                 | Standard | Optional |
|-----|---------------------------------------------|----------|----------|
| 1   | Fixed Backrest                              | Standard | -        |
| 2   | 450 mm backrest and seat cushion foam width | Standard |          |
| 3   | Fixed Armrest                               | Standard |          |
| 4   | Fixed seat cushion                          | Standard |          |
| 5   | Centered leg floor fixation                 | Standard |          |
| 6   | Upward foldable seat cushion                |          | Optional |
| 7   | USB and 220V socket Application             |          | Optional |

Artem

Conference

# Auditorium Seating System ARTEM New Generation Conference Seat

Modular Technology For Functionality

Artem

Conference