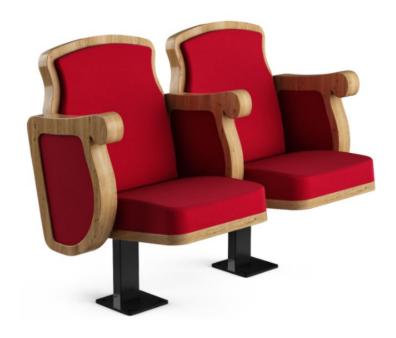

Artem

Conference

- Constructed based on metal frame
- Contemporary design
- Highest ergonomic
- Minimized welding process
- Weight advantage
- Modular production technology
- Accessory variations

Artem

Conference

#### Artem

Conference

| Pos | Description                                 | Standard | Optional |
|-----|---------------------------------------------|----------|----------|
| 1   | Fixed Backrest                              | Standard | -        |
| 2   | 450 mm backrest and seat cushion foam width | Standard |          |
| 3   | Fixed Armrest                               | Standard |          |
| 4   | Fixed seat cushion                          | Standard |          |
| 5   | Centered leg floor fixation                 | Standard |          |
| 6   | Upward foldable seat cushion                |          | Optional |
| 7   | USB and 220V socket Application             |          | Optional |