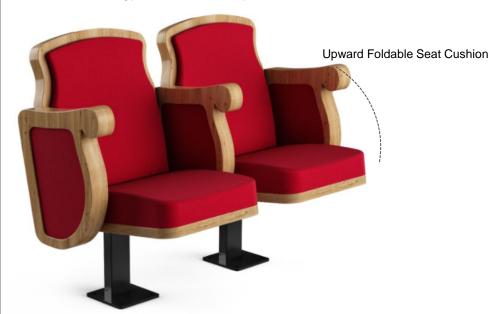

#### Artem

Conference

| Pos | Description                                 | Standard | Optional |
|-----|---------------------------------------------|----------|----------|
| 1   | Fixed Backrest                              | Standard | -        |
| 2   | 450 mm backrest and seat cushion foam width | Standard |          |
| 3   | Fixed Armrest                               | Standard |          |
| 4   | Fixed seat cushion                          | Standard |          |
| 5   | Centered leg floor fixation                 | Standard |          |
| 6   | Upward foldable seat cushion                |          | Optional |
| 7   | USB and 220V socket Application             |          | Optional |

# Auditorium Seating System ARTEM New Generation Conference Seat

Modular Technology For Functionality

Artem

Conference