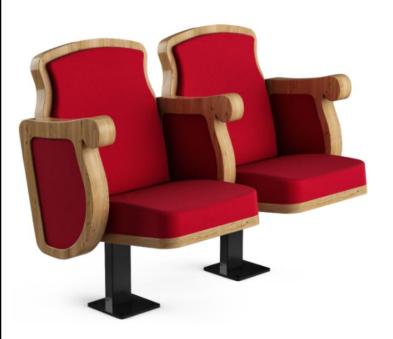

Artem

Conference

- Constructed based on metal frame
- Contemporary design
- Highest ergonomic
- Minimized welding process
- Weight advantage
- Modular production technology
- Accessory variations

Artem

Conference

Auditorium Seating System
ARTEM New Generation Conference Seat

Industrial Design And Modular Technology

Artem

Conference