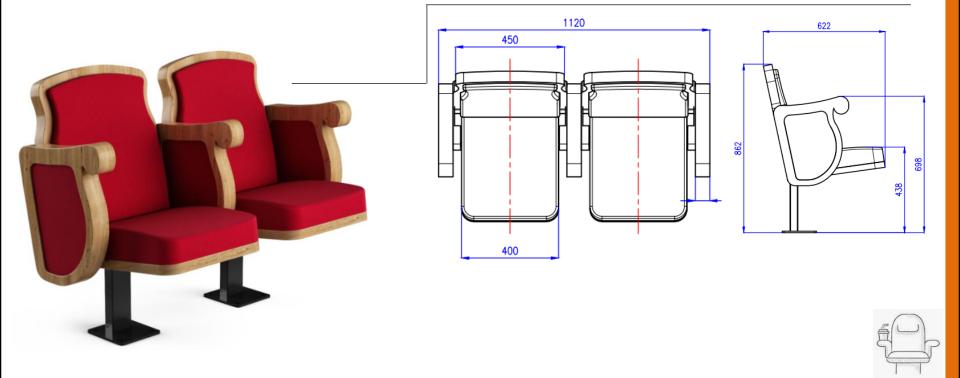

# Auditorium Seating System ARTEM New Generation Conference Seat

Main Dimensions Of The Seat

Standard seat backrest width is 450mm and seat cushion width is 430mm

teknotrim

Auditorium Seating System Solutions

#### Artem

Conference

| Pos | Description                                 | Standard | Optional |
|-----|---------------------------------------------|----------|----------|
| 1   | Fixed Backrest                              | Standard | -        |
| 2   | 450 mm backrest and seat cushion foam width | Standard |          |
| 3   | Fixed Armrest                               | Standard |          |
| 4   | Fixed seat cushion                          | Standard |          |
| 5   | Centered leg floor fixation                 | Standard |          |
| 6   | Upward foldable seat cushion                |          | Optional |
| 7   | USB and 220V socket Application             |          | Optional |