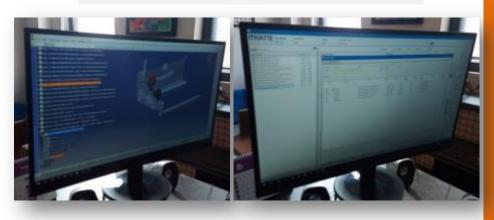

#### Data Base Management

We use Catia V5 and Autocad program and also ERP data base system program called MICROFLY PROFESSIONAL which has been developed mad most of the interface software codes by our R&D Software Specialists