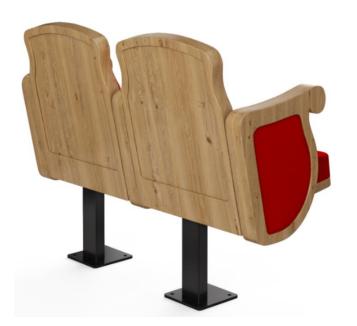

Artem

Conference

- Constructed based on metal frame
- Contemporary design
- Highest ergonomic
- Minimized welding process
- Weight advantage
- Modular production technology
- Accessory variations

Artem

Conference

#### Artem

Conference

| Pos | Description                                 | Standard | Optional |
|-----|---------------------------------------------|----------|----------|
| 1   | Fixed Backrest                              | Standard | -        |
| 2   | 450 mm backrest and seat cushion foam width | Standard |          |
| 3   | Fixed Armrest                               | Standard |          |
| 4   | Fixed seat cushion                          | Standard |          |
| 5   | Centered leg floor fixation                 | Standard |          |
| 6   | Upward foldable seat cushion                |          | Optional |
| 7   | USB and 220V socket Application             |          | Optional |