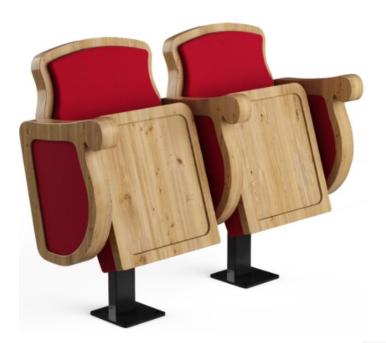

Artem

Conference

- Constructed based on metal frame
- Contemporary design
- Highest ergonomic
- Minimized welding process
- Weight advantage
- Modular production technology
- Accessory variations

Artem

Conference

Auditorium Seating System
ARTEM New Generation Conference Seat

Industrial Design And Modular Technology

Artem

Conference

# Auditorium Seating System ARTEM New Generation Conference Seat

Main Dimensions Of The Seat

Standard seat backrest width is 450mm and seat cushion width is 430mm

teknotrim

Auditorium Seating System Solutions