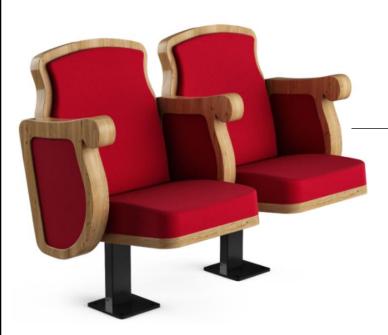

Artem

Conference

- Constructed based on metal frame
- Contemporary design
- Highest ergonomic
- Minimized welding process
- Weight advantage
- Modular production technology
- Accessory variations

Artem

Conference

Auditorium Seating System
ARTEM New Generation Conference Seat

Industrial Design And Modular Technology

Artem

Conference

# Auditorium Seating System ARTEM New Generation Conference Seat

Main Dimensions Of The Seat

Standard seat backrest width is 450mm and seat cushion width is 430mm

teknotrim

Auditorium Seating System Solutions