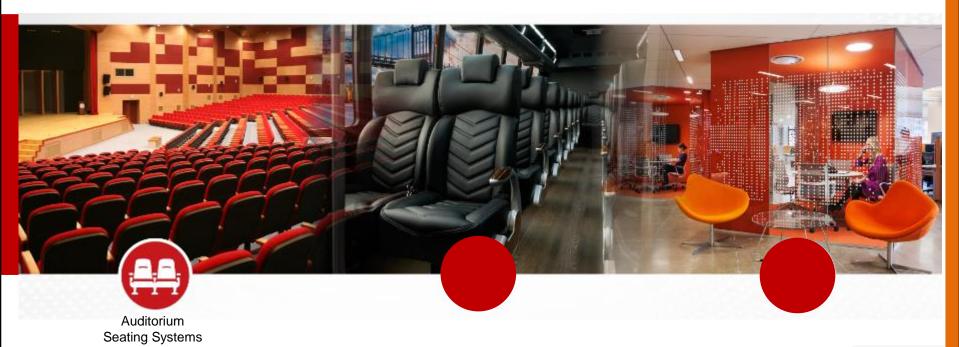

Artem

Conference

- Constructed based on metal frame
- Contemporary design
- Highest ergonomic
- Minimized welding process
- Weight advantage
- Modular production technology
- Accessory variations

Artem

Conference

Auditorium Seating System
ARTEM New Generation Conference Seat

Industrial Design And Modular Technology

Artem

Conference