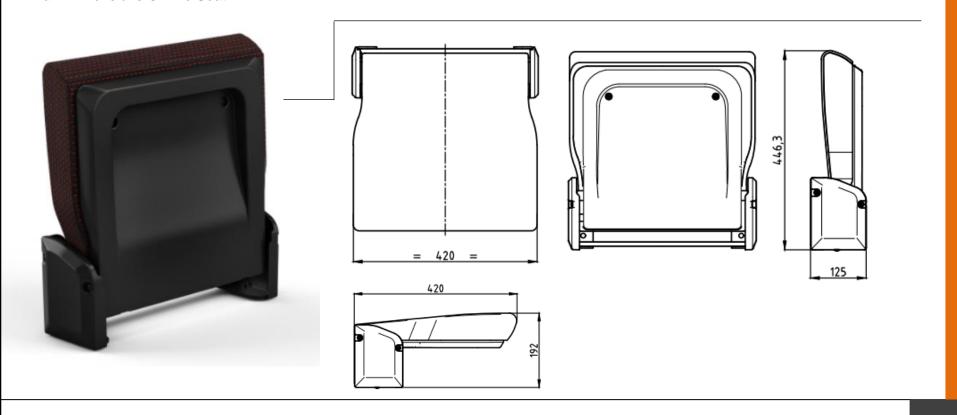

# Commercial Vehicle Seating System Techno Tip Up 010 Seat For City & Intercity Transport

Industrial Design And Modular Technology

Techno Tip Up 010

City & Intercity Transport

# Commercial Vehicle Seating System Techno Tip Up 010

2D Main Dimensions Of The Seat

teknotrim

Commercial Vehicles Seating System Solutions

## Techno Tip Up 010

City & Intercity Transport

| Pos | Description       | Standart | Optional |
|-----|-------------------|----------|----------|
| 1   | 420 mm Seat Width | Standart | -        |
| 2   | 420 mm Seat Depth | Standart | -        |
| 3   | Upholstery        | Standart | -        |
| 4   | Wall Connection   | Standart | -        |