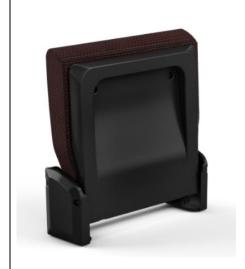

Commercial Vehicle Seating Systems

Techno Tip Up 010

City & Intercity Transport

- Constructed based on metal frame without backrest
- 420mm seat width and depth is the standard dimension
- Regulated based on ECE R118 flammability standard
- Contemporary design
- Highest ergonomic
- Special unique main structure
- Minimized welding process
- Weight advantage
- Modular production technology

# Commercial Vehicle Seating System Techno Tip Up 010 Seat For City & Intercity Transport

Industrial Design And Modular Technology

Techno Tip Up 010

City & Intercity Transport