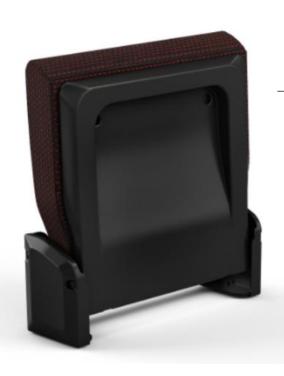

Commercial Vehicle Seating Systems

Techno Tip Up 010

City & Intercity Transport

- Constructed based on metal frame without backrest
- 420mm seat width and depth is the standard dimension
- Regulated based on ECE R118 flammability standard
- Contemporary design
- Highest ergonomic
- Special unique main structure
- Minimized welding process
- Weight advantage
- Modular production technology

Techno Tip Up 010

City & Intercity Transport

# Commercial Vehicle Seating System Techno Tip Up 010 Seat For City & Intercity Transport

Industrial Design And Modular Technology

Techno Tip Up 010

City & Intercity Transport