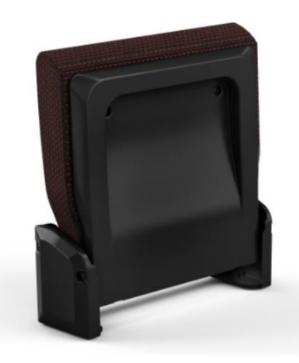

Commercial Vehicle Seating Systems

Techno Tip Up 010

City & Intercity Transport

- Constructed based on metal frame without backrest
- 420mm seat width and depth is the standard dimension
- Regulated based on ECE R118 flammability standard
- Contemporary design
- Highest ergonomic
- Special unique main structure
- Minimized welding process
- Weight advantage
- Modular production technology

Techno Tip Up 010

City & Intercity Transport

# Commercial Vehicle Seating System Techno Tip Up 010 Seat For City & Intercity Transport

Industrial Design And Modular Technology

Techno Tip Up 010

City & Intercity Transport