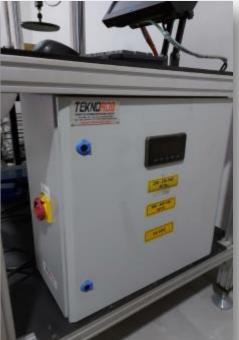

### Foam Density Control Process

The foam density control machine has been designed and produced by our group company of TEKNOROB for our laboratory.

Hereby holding this machinery, we can make density control in prototype, pre-serial and serial phase of the product in various periods and all datas have been reported and followed up by our Quality Department regularly.

The foam density control machine is controlled , tested and funded due to it is considered as a national technology by The Scientific And Technological Research Council Of Turkey. The machinery is also patented by TEKNOROB.