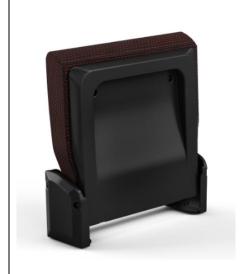

Commercial Vehicle Seating Systems

Techno Tip Up 010

City & Intercity Transport

- Constructed based on metal frame without backrest
- 420mm seat width and depth is the standard dimension
- Regulated based on ECE R118 flammability standard
- Contemporary design
- Highest ergonomic
- Special unique main structure
- Minimized welding process
- Weight advantage
- Modular production technology

Techno Tip Up 010

City & Intercity Transport

# Commercial Vehicle Seating System Techno Tip Up 010 Seat For City & Intercity Transport

Industrial Design And Modular Technology

Techno Tip Up 010

City & Intercity Transport