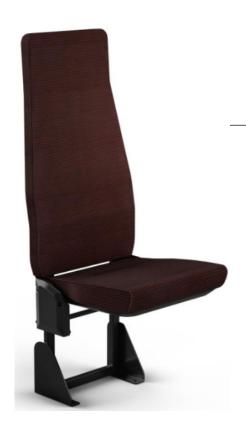

## Techno Tip Up 020

City & Intercity Transport

- Constructed based on metal frame with backrest
- 420mm seat width and 400mm depth is the standard dimension
- Regulated based on ECE R118 flammability standard
- Contemporary design
- Highest ergonomic
- Special unique main structure
- Minimized welding process
- Weight advantage
- Modular production technology

Techno Tip Up 020

City & Intercity Transport

# Commercial Vehicle Seating System Techno Tip Up 020 Seat For City & Intercity Transport

Industrial Design And Modular Technology

Techno Tip Up 020

City & Intercity Transport