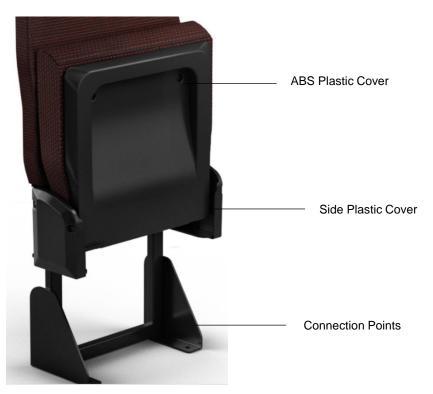

## Techno Tip Up 020

City & Intercity Transport

- Constructed based on metal frame with backrest
- 420mm seat width and 400mm depth is the standard dimension
- Regulated based on ECE R118 flammability standard
- Contemporary design
- Highest ergonomic
- Special unique main structure
- Minimized welding process
- Weight advantage
- Modular production technology

Techno Tip Up 020

City & Intercity Transport

# Commercial Vehicle Seating System Techno Tip Up 020 Seat For City & Intercity Transport

Industrial Design And Modular Technology

Techno Tip Up 020

City & Intercity Transport