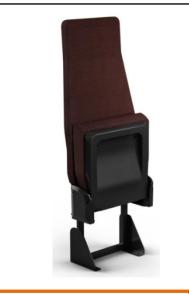

## Techno Tip Up 020

City & Intercity Transport

- Constructed based on metal frame with backrest
- 420mm seat width and 400mm depth is the standard dimension
- Regulated based on ECE R118 flammability standard
- Contemporary design
- Highest ergonomic
- Special unique main structure
- Minimized welding process
- Weight advantage
- Modular production technology

Techno Tip Up 020

City & Intercity Transport

# Commercial Vehicle Seating System Techno Tip Up 020 Seat For City & Intercity Transport

Industrial Design And Modular Technology

Techno Tip Up 020

City & Intercity Transport