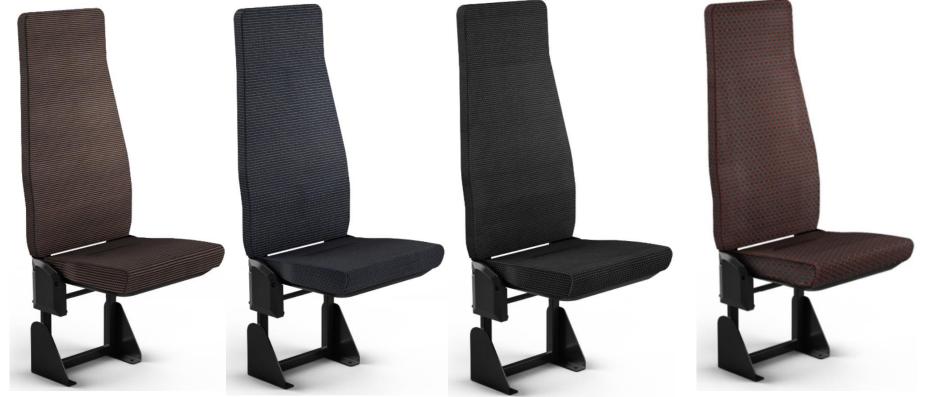

# teknotrim

Commercial Vehicles Seating System Solutions

Techno Tip Up 020

City & Intercity Transport

| Pos | Description       | Standart | Optional |
|-----|-------------------|----------|----------|
| 1   | 420 mm Seat Width | Standart | -        |
| 2   | 400 mm Seat Depth | Standart | -        |
| 3   | Upholstery        | Standart | -        |
| 4   | Wall Connection   | Standart | -        |

## Commercial Vehicle Seating System Techno Tip Up 020 Seat

Functionality & Accessory Options

Techno Tip Up 020

City & Intercity Transport