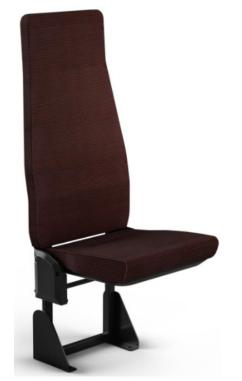

## Techno Tip Up 020

City & Intercity Transport

- Constructed based on metal frame with backrest
- 420mm seat width and 400mm depth is the standard dimension
- Regulated based on ECE R118 flammability standard
- Contemporary design
- Highest ergonomic
- Special unique main structure
- Minimized welding process
- Weight advantage
- Modular production technology

Techno Tip Up 020

City & Intercity Transport

# Commercial Vehicle Seating System Techno Tip Up 020 Seat For City & Intercity Transport

Industrial Design And Modular Technology

Techno Tip Up 020

City & Intercity Transport