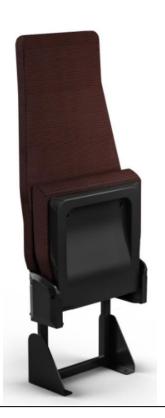

# teknotrim

Commercial Vehicles Seating System Solutions

Techno Tip Up 020

City & Intercity Transport

| Pos | Description       | Standart | Optional |
|-----|-------------------|----------|----------|
| 1   | 420 mm Seat Width | Standart | -        |
| 2   | 400 mm Seat Depth | Standart | -        |
| 3   | Upholstery        | Standart | -        |
| 4   | Wall Connection   | Standart | -        |