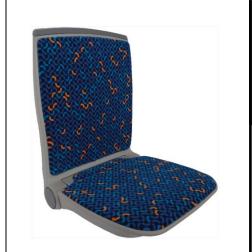

## Techno Tip Up 030

City & Intercity Transport

- Constructed Based on PA%30 Plastic Injection Main Corpus
- 440 mm seat width in straight position of the seat cushion
- The material of main corpus is PA
- Regulated based on ECE R118 flammability standard
- Contemporary design
- Highest ergonomic
- Special unique main structure
- Minimized welding process
- Security
- Weight advantage
- Modular production technology

Techno Tip Up 030

City & Intercity Transport

# Commercial Vehicle Seating System Techno Tip Up 030 Seat For City & Intercity Transport

Industrial Design And Modular Technology

Techno Tip Up 030

City & Intercity Transport