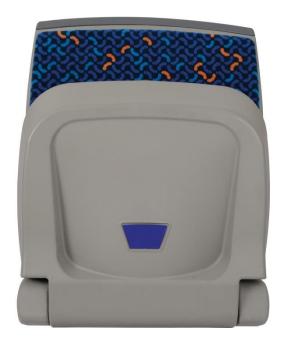

## Techno Tip Up 030

City & Intercity Transport

- Constructed Based on PA%30 Plastic Injection Main Corpus
- 440 mm seat width in straight position of the seat cushion
- The material of main corpus is PA
- Regulated based on ECE R118 flammability standard
- Contemporary design
- Highest ergonomic
- Special unique main structure
- Minimized welding process
- Security
- Weight advantage
- Modular production technology

## Techno Tip Up 030

City & Intercity Transport

| Pos | Description                  | Standart | Optional |
|-----|------------------------------|----------|----------|
| 1   | Fixed Backrest               | Standart | -        |
| 2   | 440 mm Seat Width            | Standart | -        |
| 3   | Upward Foldable Seat Cushion | Standart | -        |
| 4   | Upholstery                   | Standart | -        |
| 5   | Wall Connection              | Standart | -        |
| 6   | Logo Application             | -        | Optional |