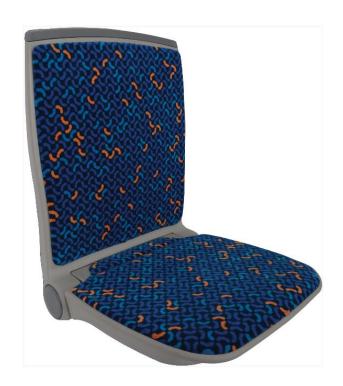

## Techno Tip Up 030

City & Intercity Transport

- Constructed Based on PA%30 Plastic Injection Main Corpus
- 440 mm seat width in straight position of the seat cushion
- The material of main corpus is PA
- Regulated based on ECE R118 flammability standard
- Contemporary design
- Highest ergonomic
- Special unique main structure
- Minimized welding process
- Security
- Weight advantage
- Modular production technology

## Techno Tip Up 030

City & Intercity Transport

| Pos | Description                  | Standart | Optional |
|-----|------------------------------|----------|----------|
| 1   | Fixed Backrest               | Standart | -        |
| 2   | 440 mm Seat Width            | Standart | -        |
| 3   | Upward Foldable Seat Cushion | Standart | -        |
| 4   | Upholstery                   | Standart | -        |
| 5   | Wall Connection              | Standart | -        |
| 6   | Logo Application             | -        | Optional |