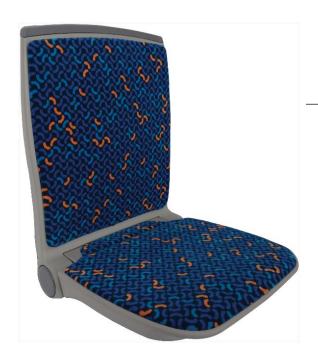

## Techno Tip Up 030

City & Intercity Transport

- Constructed Based on PA%30 Plastic Injection Main Corpus
- 440 mm seat width in straight position of the seat cushion
- The material of main corpus is PA
- Regulated based on ECE R118 flammability standard
- Contemporary design
- Highest ergonomic
- Special unique main structure
- Minimized welding process
- Security
- Weight advantage
- Modular production technology

Techno Tip Up 030

City & Intercity Transport

# Commercial Vehicle Seating System Techno Tip Up 030 Seat For City & Intercity Transport

Industrial Design And Modular Technology

Techno Tip Up 030

City & Intercity Transport

## Techno Tip Up 030

City & Intercity Transport

| Pos | Description                  | Standart | Optional |
|-----|------------------------------|----------|----------|
| 1   | Fixed Backrest               | Standart | -        |
| 2   | 440 mm Seat Width            | Standart | -        |
| 3   | Upward Foldable Seat Cushion | Standart | -        |
| 4   | Upholstery                   | Standart | -        |
| 5   | Wall Connection              | Standart | -        |
| 6   | Logo Application             | -        | Optional |