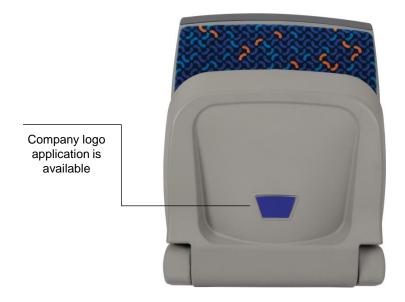

## Techno Tip Up 030

City & Intercity Transport

- Constructed Based on PA%30 Plastic Injection Main Corpus
- 440 mm seat width in straight position of the seat cushion
- The material of main corpus is PA
- Regulated based on ECE R118 flammability standard
- Contemporary design
- Highest ergonomic
- Special unique main structure
- Minimized welding process
- Security
- Weight advantage
- Modular production technology

Techno Tip Up 030

City & Intercity Transport

## Techno Tip Up 030

City & Intercity Transport

| Pos | Description                  | Standart | Optional |
|-----|------------------------------|----------|----------|
| 1   | Fixed Backrest               | Standart | -        |
| 2   | 440 mm Seat Width            | Standart | -        |
| 3   | Upward Foldable Seat Cushion | Standart | -        |
| 4   | Upholstery                   | Standart | -        |
| 5   | Wall Connection              | Standart | -        |
| 6   | Logo Application             | -        | Optional |