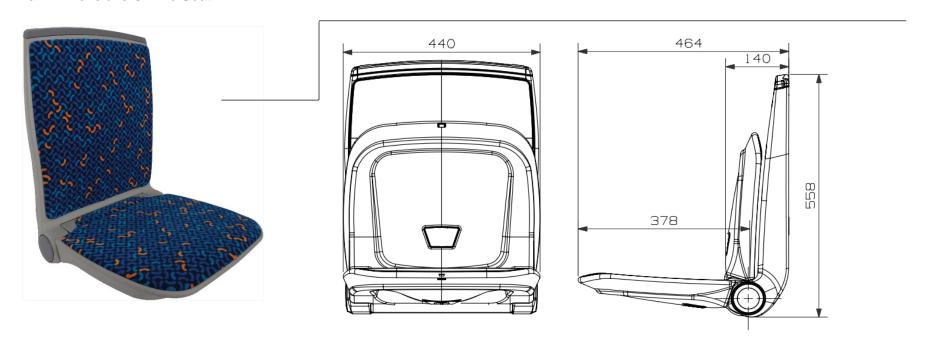

### 2D Main Dimensions Of The Seat

## Techno Tip Up 030

City & Intercity Transport

- Constructed Based on PA%30 Plastic Injection Main Corpus
- 440 mm seat width in straight position of the seat cushion
- The material of main corpus is PA
- Regulated based on ECE R118 flammability standard
- Contemporary design
- Highest ergonomic
- Special unique main structure
- Minimized welding process
- Security
- Weight advantage
- Modular production technology