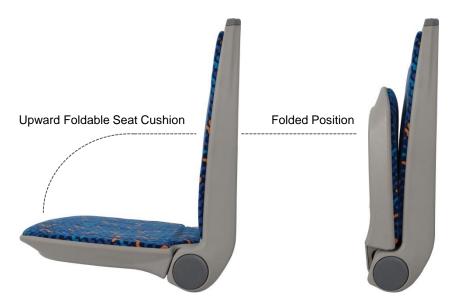

## Techno Tip Up 030

City & Intercity Transport

| Pos | Description                  | Standart | Optional |
|-----|------------------------------|----------|----------|
| 1   | Fixed Backrest               | Standart | -        |
| 2   | 440 mm Seat Width            | Standart | -        |
| 3   | Upward Foldable Seat Cushion | Standart | -        |
| 4   | Upholstery                   | Standart | -        |
| 5   | Wall Connection              | Standart | -        |
| 6   | Logo Application             | -        | Optional |