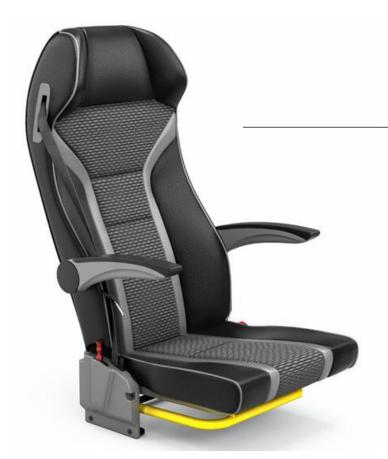

# **Optional Features**

- Metal Grap Handle Under The Seat Cushion
- Flat Backrest Foam Alternative
- RAL 9005 Black ABS Plastic Color Alternative
- USB Application
- Emboridery Application On The Headrest
- Flair , Top Flair and Special Customized Upholstery Variations

# **Optional Features**

**USB** Application

Upward Folding Seat Cushion Metal Grap Handle

Option

# **Optional Features**

**Seating System** 

Orbis C0-Driver

M2

Midibus & Minibus