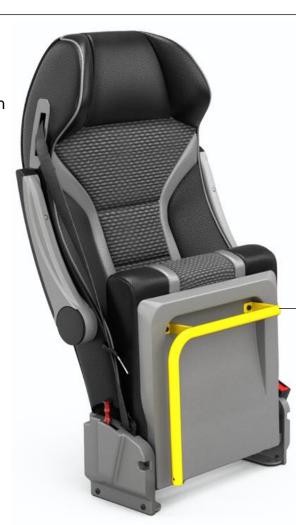

# **Optional Features**

- Metal Grap Handle Under The Seat Cushion
- Flat Backrest Foam Alternative
- RAL 9005 Black ABS Plastic Color Alternative
- USB Application
- Emboridery Application On The Headrest
- Flair , Top Flair and Special Customized Upholstery Variations

# **Optional Features**

**USB** Application

Upward Folding Seat Cushion Metal Grap Handle

Option