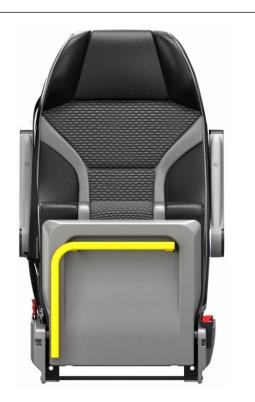

Commercial Vehicle Seating Systems

Orbis C0-Driver

M2

Midibus & Minibus

- Constructed based on M2 main structure
- Contemporary design
- Highest ergonomic
- Minimized welding process
- Security
- Weight advantage
- Modular production technology
- Accessory variations

Orbis C0-Driver

M2

Midibus & Minibus

Standard

Side ABS Seat Cushion Cover

Standard

Lower Plastic ABS Cover

Standard

Orbis C0-Driver

M2

Midibus & Minibus