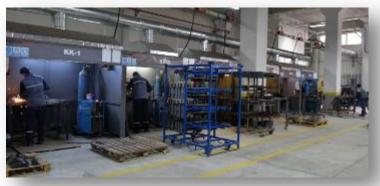

**Company Location** 

- ✓ As Teknotrim , we produce seating system in 6.000m² closed production area
- ✓ We have welding , foaming , molding , stamping , profile bending , cutting , sewing , final assembly workshops with incoming and outgoing storages.
- ✓ With all necessary production lines and machineries, we are completely integrated Corporation.

# Welding & Foaming Process

We have 10 manual welding cells and robotic welding operations

We can make our own foam design and production capability. We produce more than 420.000 units backrest and seat cushion foam per year.

# teknotrim

**Core Business** 

With highest and flexible robotic system usage advantage, all welding operations are made by robotic welding machines and all necessary welding apparatus and fixations are designed appropriate for robotic welding process