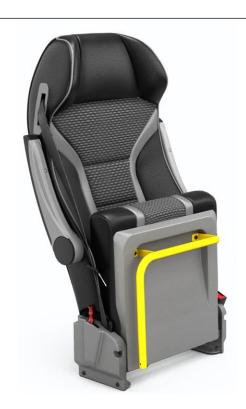

Commercial Vehicle Seating Systems

Orbis C0-Driver

M2

Midibus & Minibus

- Constructed based on M2 main structure
- Contemporary design
- Highest ergonomic
- Minimized welding process
- Security
- Weight advantage
- Modular production technology
- Accessory variations

Orbis C0-Driver

M2

Midibus & Minibus

Standard

Side ABS Seat Cushion Cover

Standard

Lower Plastic ABS Cover

Standard

Orbis C0-Driver

M2

Midibus & Minibus