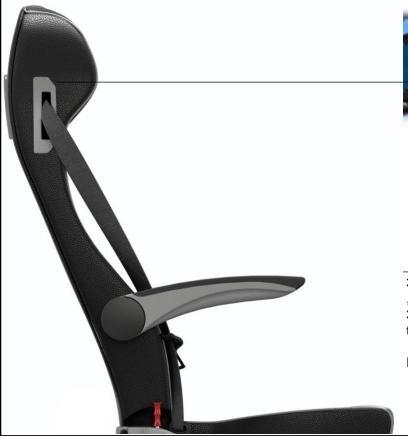

## 3P Automatic Safety Belt Running Inside Of The Backrest

The New Generation Security Method As «Basic Standard» For Our Respectable Clients

3P Safety belt retractor is placed inside of the headrest with direction kit.

3D automatic safety belt is running inside of the backrest. With this innovation , it is absolutely avoided of a touching and sounding matter notably when the 3D belts are placed on top of the backrest between the seats as you can see the illustration above.

Direction of the 3P safety belt can be changed for both sides.

New thinks new advantages...

Yení fikírler, yení firsatlar...

THANK YOU

Prepared by Teknotrim Sales & Marketing Department