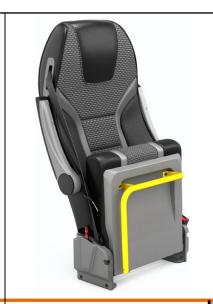

Commercial Vehicle Seating Systems

Orbis C0-Driver

M2

Midibus & Minibus

- Constructed based on M2 main structure
- Contemporary design
- Highest ergonomic
- Minimized welding process
- Security
- Weight advantage
- Modular production technology
- Accessory variations

## Standard Features

- Constructed based on M2 main structure with 450mm backrest and seat cushion width and 450mm seat cushion depth foam dimensions
- 3P Automatic Safety Belt with «ALL AGE» mechanism
- Upward folding armrest on both sides of the seat
- Upward folding seat cushion
- Lower back plastic cover on backside of the seat cushion
- Lower plastic ABS cover under the seat cushion
- Upward seat cushion locking link
- Side plastic covers on both sides of the seat cushion
- Standard upholstery
- Base connection

### Standard Features

3P Automatic Safety Belt «ALL AGE»

Standard

Upward Folding Armrest

Upward Folding Seat Cushion

Standard

Standard

Upward seat cushion locking link

Standard

Side ABS Seat Cushion Cover

Standard

Lower Plastic ABS Cover

Standard

Orbis C0-Driver

M2

Midibus & Minibus