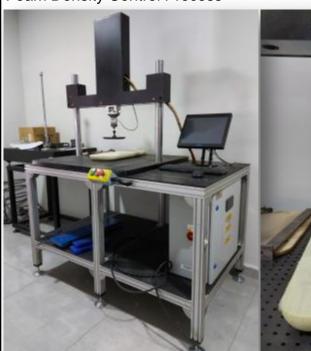

## Foam Density Control Process

The foam density control machine has been designed and produced by our group company of TEKNOROB for our laboratory.

Hereby holding this machinery, we can make density control in prototype, pre-serial and serial phase of the product in various periods and all datas have been reported and followed up by our Quality Department regularly.

The foam density control machine is controlled , tested and funded due to it is considered as a national technology by The Scientific And Technological Research Council Of Turkey. The machinery is also patented by TEKNOROB.