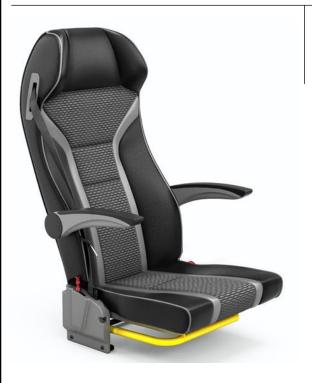

Commercial Vehicle Seating Systems

Orbis C0-Driver

M2

Midibus & Minibus

- Constructed based on M2 main structure
- Contemporary design
- Highest ergonomic
- Minimized welding process
- Security
- Weight advantage
- Modular production technology
- Accessory variations

Orbis C0-Driver

M2

Midibus & Minibus

Standard

Side ABS Seat Cushion Cover

Standard

Lower Plastic ABS Cover

Standard

Orbis C0-Driver

M2

Midibus & Minibus