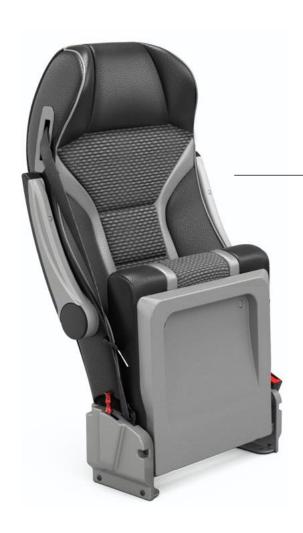

Commercial Vehicle Seating Systems

Orbis C0-Driver

M2

Midibus & Minibus

- Constructed based on M2 main structure
- Contemporary design
- Highest ergonomic
- Minimized welding process
- Security
- Weight advantage
- Modular production technology
- Accessory variations

Orbis C0-Driver

M2

Midibus & Minibus

## Standard Features

- Constructed based on M2 main structure with 450mm backrest and seat cushion width and 450mm seat cushion depth foam dimensions
- 3P Automatic Safety Belt with «ALL AGE» mechanism
- Upward folding armrest on both sides of the seat
- Upward folding seat cushion
- Lower back plastic cover on backside of the seat cushion
- Lower plastic ABS cover under the seat cushion
- Upward seat cushion locking link
- Side plastic covers on both sides of the seat cushion
- Standard upholstery
- Base connection

### Standard Features

3P Automatic Safety Belt «ALL AGE»

Standard

Upward Folding Armrest

Upward Folding Seat Cushion

Standard

Standard

Upward seat cushion locking link

Standard

Side ABS Seat Cushion Cover

Standard

Lower Plastic ABS Cover

Standard

Orbis C0-Driver

M2

Midibus & Minibus