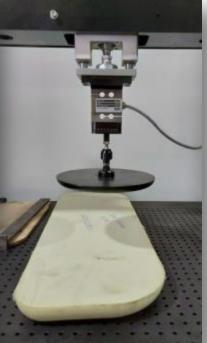

## Foam Density Control Process

The foam density control machine has been designed and produced by our group company of TEKNOROB for our laboratory.

Hereby holding this machinery, we can make density control in prototype, pre-serial and serial phase of the product in various periods and all datas have been reported and followed up by our Quality Department regularly.

The foam density control machine is controlled , tested and funded due to it is considered as a national technology by The Scientific And Technological Research Council Of Turkey. The machinery is also patented by TEKNOROB.