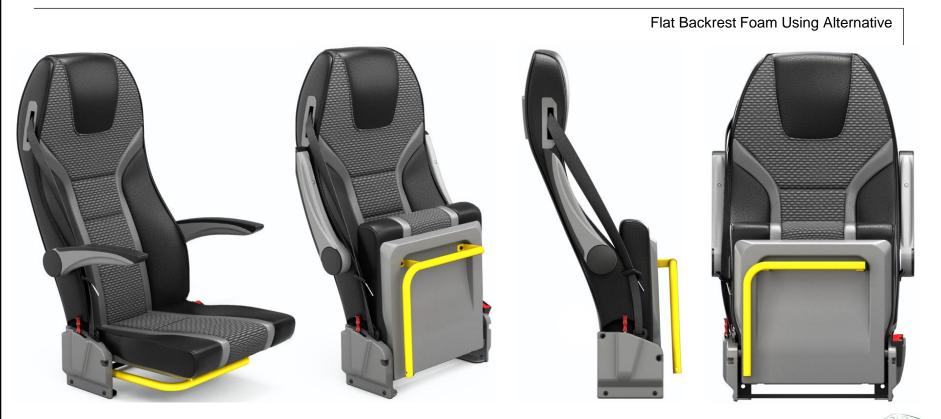

# **Optional Features**

- Metal Grap Handle Under The Seat Cushion
- Flat Backrest Foam Alternative
- RAL 9005 Black ABS Plastic Color Alternative
- USB Application
- Emboridery Application On The Headrest
- Flair , Top Flair and Special Customized Upholstery Variations