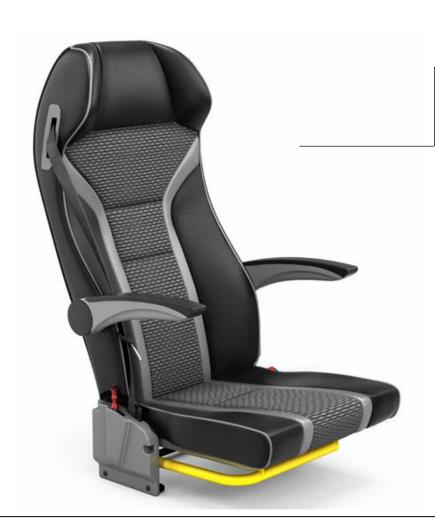

# Commercial Vehicle Seating System ORBIS New Generation Passenger Seat

Industrial Design And Modular Technology

## Standard Features

- Constructed based on M2 main structure with 450mm backrest and seat cushion width and 450mm seat cushion depth foam dimensions
- 3P Automatic Safety Belt with «ALL AGE» mechanism
- Upward folding armrest on both sides of the seat
- Upward folding seat cushion
- Lower back plastic cover on backside of the seat cushion
- Lower plastic ABS cover under the seat cushion
- Upward seat cushion locking link
- Side plastic covers on both sides of the seat cushion
- Standard upholstery
- Base connection

### Standard Features

3P Automatic Safety Belt «ALL AGE»

Standard

Upward Folding Armrest

Upward Folding Seat Cushion

Standard

Standard

Upward seat cushion locking link

Standard

Side ABS Seat Cushion Cover

Standard

Lower Plastic ABS Cover

Standard

Orbis C0-Driver

M2

Midibus & Minibus